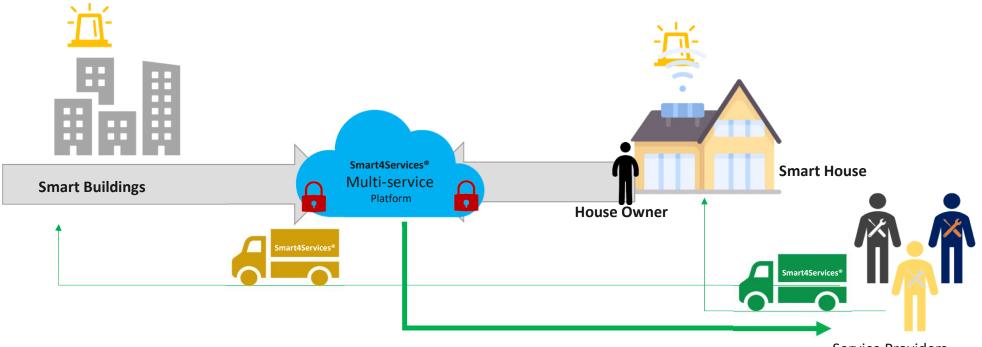

# **Smart4Services**

by



### Market Research













IoT & Connected **Devices Growth** 



**Homes Next** « Smart Revolution »



Sources: statista...., ...



## The Problem











### Hardware Problem



Digital buildings are not really smart because the technology is under exploited

### Platform Problem



Detected Anomalies in buildings are not exploited



Customers worry & waste their time in troubleshooting

## The Solution









Solution for Hardware conception:



Solution for Platform conception: **Smart4Services** 



Service Providers

## Interaction – Smart App

















## Smart4Services: Added Value











More serenity



Reactivity of the intervention



Cost reductions (e.g. Insurance)



Reporting
Real Estate Developers



Single point of contact



All-in-one (Multiservice)



Scalable platform



## **Business Model**











|                              | BRONZE                                                              | SILVER       | GOLD         |
|------------------------------|---------------------------------------------------------------------|--------------|--------------|
| Electrical Anomalies         | Choose 3 out of 4:  - Boiler  - Fridge  - Broken Bulbs  - Heat Pump | All included | All included |
| Air Quality                  | <b>✓</b>