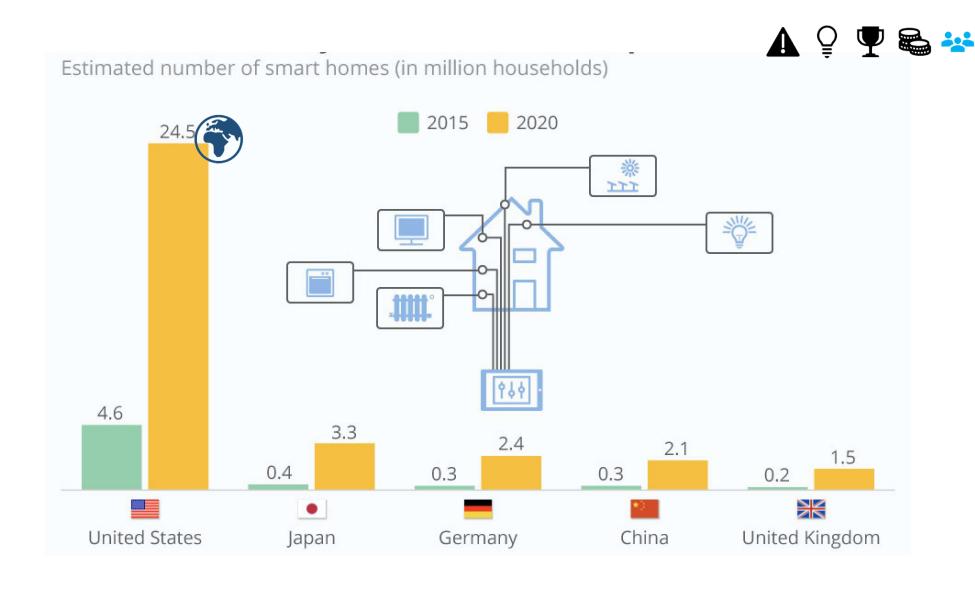

### Market Research

IoT & Connected **Devices Growth** 

**Homes Next** « Smart Revolution »

Sources: statista...., ...