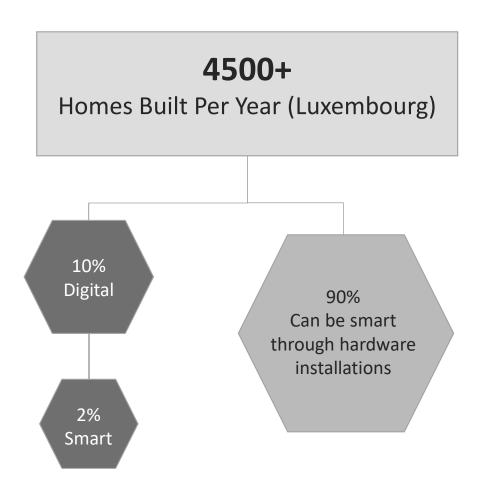

## Go-To-Market Strategy

 $4\,500\,\text{new constructions}$  / year

230 000 homes