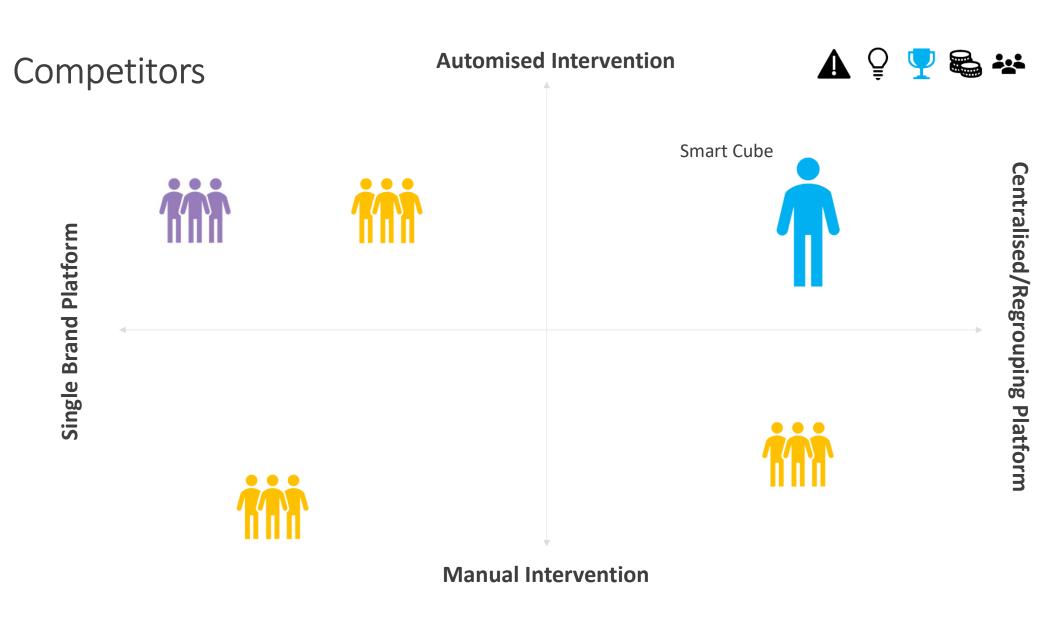

## The Solution

Solution for Hardware conception:

Solution for Platform conception: **Smart4Services** 

Service Providers